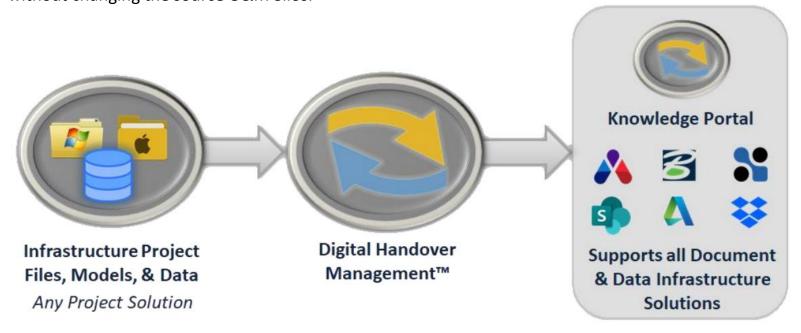

## **Technology Capabilities**

**O&M Silo Integration** – Agile Handover's patented data stitching engine manages the relationships between O&M Silos for continuous distribution of standardized information to dash boarding platforms; without changing the source O&M Silos.

#### Digital Handover Management™

- Metadata extraction tools from docs, data, and models
- Discover document duplicates and revisions
- PDF handover manipulation
- Automatically migrate and load to any data or document system

#### **Knowledge Portal**

- Unlimited User access
- Google Like search connects O&M Silos
- Opens files directly from any doc management system
- Locate documents by: Location, System, Discipline, Equipment