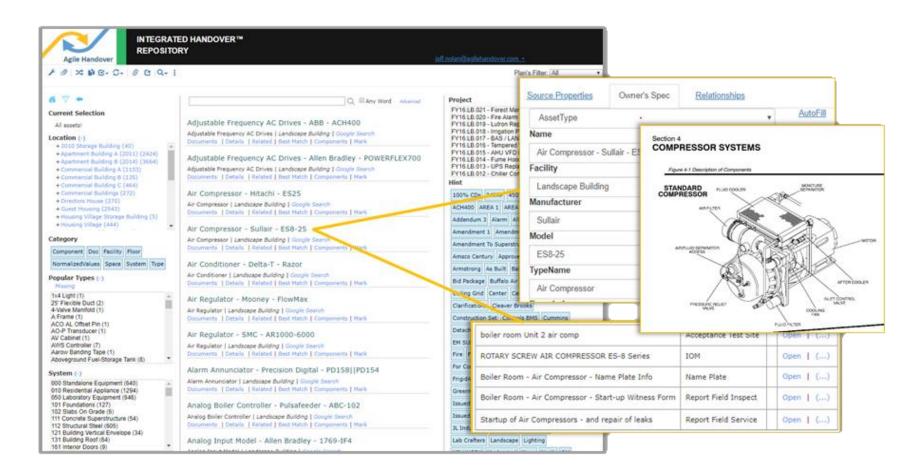

## What is Digital Handover Management?

Al-Driven extraction of O&M data attributes from legacy and new project handovers, and continuous transformation and aggregation of the required information to a single unified searchable web interface.

Server processes for management of handover requirements, quality control, data transformation, disparate data source stitching, and change/integration for automating best practice handover procedures.

## **Technology Capabilities**

**O&M Silo Integration** – Agile Handover's patented data stitching engine manages the relationships between O&M Silos for continuous distribution of standardized information to dash boarding platforms; without changing the source O&M Silos.