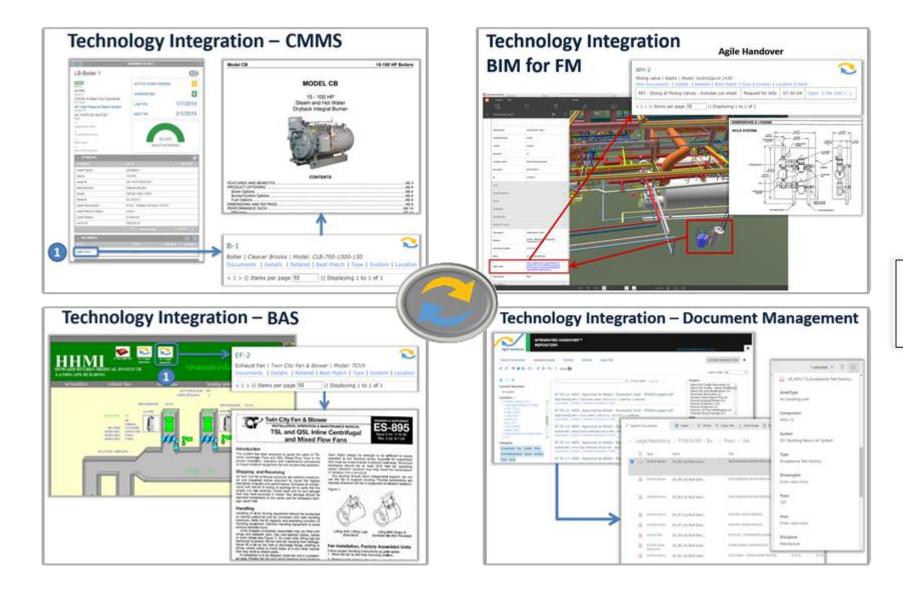

#### **2** Agile Handover

Digitally transform and normalize FM Knowledge

- Transform and normalize docs/data 60-90% faster
- Extract, transform and normalize all doc/data sources
- Data stitching of indexed/associated doc/data
- Migrate/Load doc/data across FM systems

# Digitally transform and normalize FM Knowledge

• Transform and normalize docs/data - 60-90% faster

| <ul> <li>&gt; Plans &gt; CAD &gt; 100-Submittal</li> <li>Name</li> <li>AF-100.dwg</li> <li>AF-200.dwg</li> <li>EF-100.dwg</li> <li>EF-101.dwg</li> </ul> | <ul> <li>Panels &gt; XLS</li> <li>Name</li> <li>PNL-105-02.xls</li> <li>PNL-105-03.xls</li> <li>PNL-105-01.xls</li> </ul> | RL1 Main Vent Research Bldg → PID Diagrams<br>Name |  |  |  |
|----------------------------------------------------------------------------------------------------------------------------------------------------------|---------------------------------------------------------------------------------------------------------------------------|----------------------------------------------------|--|--|--|
| RL1 Main Vent Research Bldg > Plans                                                                                                                      |                                                                                                                           | RL1 Main Vent Research Bldg > Equipment >          |  |  |  |
|                                                                                                                                                          |                                                                                                                           |                                                    |  |  |  |

# Digitally transform and normalize FM Knowledge`

• Extract, transform and normalize all doc/data sources

# Digitally transform and normalize FM Knowledge`

• Data stitching of indexed/associated doc/data

| Name(imodel) @ Page 0 V                                                                   | Name(CFIHOS_tagclass) 📄 Matched Only                 | Auto Fill                         |                                                                                     | Hand-in Documents Handover Assets                                   | <u>s</u> <u>Projects</u> | Reports Audit Trail                                                                  |                 |            |          |
|-------------------------------------------------------------------------------------------|------------------------------------------------------|-----------------------------------|-------------------------------------------------------------------------------------|---------------------------------------------------------------------|--------------------------|--------------------------------------------------------------------------------------|-----------------|------------|----------|
| AIR COMPRESSOR                                                                            | compressor                                           | C                                 |                                                                                     | ≁ @   ≭ ∎ C+ S+   8 C   Q+                                          | News     News            | Notes 0                                                                              |                 |            |          |
| BUFFER TANK CHILLED WATER PUMP                                                            | centrifugal pump                                     | C                                 |                                                                                     | 省 🍸 🗲<br>Current Selection                                          |                          |                                                                                      | Q 🔲 Any W       | Vord Advan | nced     |
| CATCH BASIN 3'x3' SQ VARIABLE HEIGHT                                                      | basin                                                | C                                 |                                                                                     | Remove Selections<br>(x) Handover:Component                         | CP-3501A                 | Asset   Goulds 53BF1J9A0, Centrifuga                                                 | al Dumn Series  | 365614     |          |
| CHILLED WATER PUMP TO CONTINUOUS USERS                                                    | centrifugal pump                                     | C                                 |                                                                                     | Location (-)<br>- Production Refinery (16)<br>- Treatment Area (16) |                          | Details   Note   Related   Type   Sy<br>Country Regulation Compliance<br>Certificate | stem   Location |            | opy Link |
| CHILLED WATER PUMP TO RUBBER RX                                                           | centrifugal pump                                     | 🗹                                 |                                                                                     | + Sulfur Removal Plant (16)<br>Category                             | RFC_Cert.pdf             | Country Regulation Compliance<br>Certificate                                         | 1/20/2020       | Open   Co  | opy Link |
| Agile Handover                                                                            | EGRATED HANDOVER <sup>114</sup><br>M IMPACT ANALYSIS | jeff.ncian@agi                    | lehandover.com -                                                                    | Component<br>Type (-)                                               | RFSU_Cert.pdf            | Country Regulation Compliance<br>Certificate                                         | 1/20/2020       | Open   Co  | opy Link |
| CONDENSATE COLLECTION VESSEL                                                              | 12° Martin                                           |                                   | CH-3<br>ECP Equipmen<br>Reset   Analyze   info   prim<br>Type: Chiller<br>Location: |                                                                     | SA_Cert.pdf              | Country Regulation Compliance<br>Certificate                                         | 1/20/2020       | Open   Co  | opy Link |
| CONDENSATE PUMP                                                                           |                                                      |                                   | System<br>NA<br>Fed From<br>CH-3 Disconnect//NA, 2UTA14-                            |                                                                     | SAT data                 | acceptance test procedure                                                            | 01/23/2020      | Into       |          |
| CSS-1 - Control Station Support Single Size                                               | 4009                                                 | . 48809 48329                     | 2#43_45<br>Upstream<br>CH-3 Disconnect<br>2UTA14-2                                  | Name(imodel) @ Page 0 V                                             | Name(                    | Master_EQPM )  Matched (                                                             | )nly            | Auto F     | ink      |
| 8323 Low Pressure Contentier<br>KG1 Nermal Prover System<br>KG22 Emergency, Prover System | 4001.07-1                                            | 4E381D9-1 4ETAD                   | 4UTA14DP<br>UPS 4UTA1<br>4ETAD                                                      | AHU.001                                                             | BLC                      | G001.RM103.AHU.001                                                                   |                 |            | 8        |
| ¥023 UPS Power System ▼<br>Types<br>⊮Setect Ait<br>≪Automatic transfer switch             | 4TC 10343 45C10-2                                    | 4ELBD 497AL B                     | 4EADP<br>ATS-A<br>4NMAD-2<br>Dominion Energy<br>4UTA1 BYPASS                        | AHU.002                                                             | BLC                      | G001.RM103.AHU.002                                                                   |                 |            | C        |
| in Control Equipment<br>KControl Device<br>KControl Device<br>KCElectrical Equipment =    | 171-477C                                             | 4ELB1 UP3 4UTA1<br>2ELB1 4UTA14EP | Downstream<br>Backup<br>Affected Rooms                                              | FAN.001                                                             | BLC                      | G001.RM105.FAN.001                                                                   |                 |            | C        |
|                                                                                           |                                                      | CHILLER 207A14-2                  | Room 10 and                                                                         | FAN.002                                                             | BLC                      | 0G001.RM105.FAN.002                                                                  |                 |            | C        |
|                                                                                           | 12-433 (23 3932<br>(34-1)<br>(34-1)                  |                                   |                                                                                     |                                                                     |                          | AGILEHANDO                                                                           | VER.CC          | DM 1       | 1 2      |

# Digitally transform and normalize FM Knowledge

• Migrate/Load doc/data across FM systems