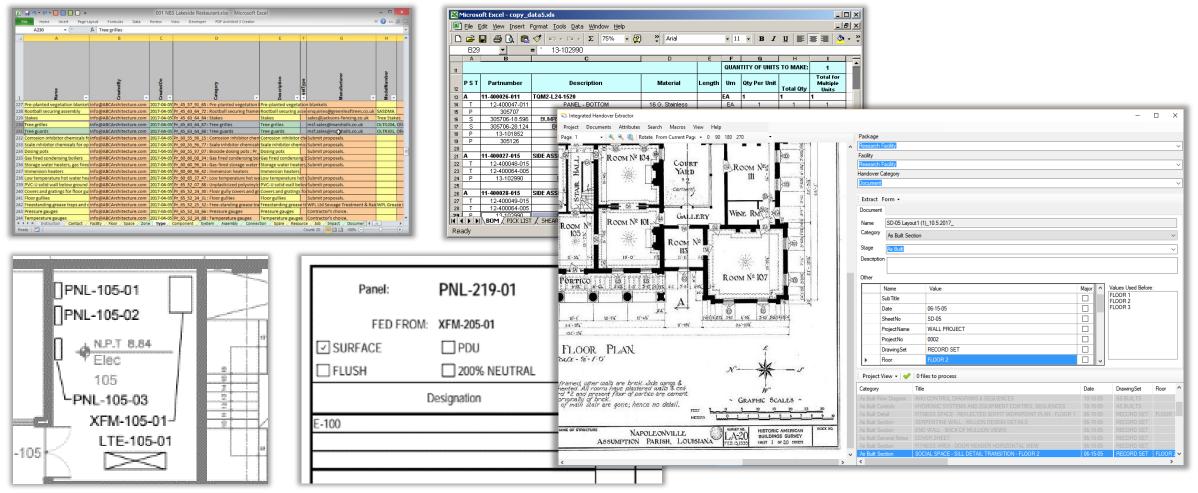

# Digitally transform and normalize FM Knowledge

• Transform and normalize docs/data - 60-90% faster

| <ul> <li>&gt; Plans &gt; CAD &gt; 100-Submittal</li> <li>Name</li> <li>AF-100.dwg</li> <li>AF-200.dwg</li> <li>EF-100.dwg</li> <li>EF-101.dwg</li> </ul> | <ul> <li>Panels &gt; XLS</li> <li>Name</li> <li>PNL-105-02.xls</li> <li>PNL-105-03.xls</li> <li>PNL-105-01.xls</li> </ul> | RL1 Main Vent Research Bldg → PID Diagrams<br>Name |  |  |  |
|----------------------------------------------------------------------------------------------------------------------------------------------------------|---------------------------------------------------------------------------------------------------------------------------|----------------------------------------------------|--|--|--|
| RL1 Main Vent Research Bldg > Plans                                                                                                                      |                                                                                                                           | RL1 Main Vent Research Bldg > Equipment >          |  |  |  |
|                                                                                                                                                          |                                                                                                                           |                                                    |  |  |  |

# Digitally transform and normalize FM Knowledge`

• Extract, transform and normalize all doc/data sources

# Digitally transform and normalize FM Knowledge`

• Data stitching of indexed/associated doc/data

| Name(imodel) @ Page 0 V                                                                   | Name(CFIHOS_tagclass) 📄 Matched Only                 | Auto Fill                         |                                                                                     | Hand-in Documents Handover Assets                                   | <u>s</u> <u>Projects</u> | Reports Audit Trail                                                                  |                 |            |          |
|-------------------------------------------------------------------------------------------|------------------------------------------------------|-----------------------------------|-------------------------------------------------------------------------------------|---------------------------------------------------------------------|--------------------------|--------------------------------------------------------------------------------------|-----------------|------------|----------|
| AIR COMPRESSOR                                                                            | compressor                                           | C                                 |                                                                                     | ≁ @   ≭ ∎ C+ S+   8 C   Q+                                          | News     News            | Notes 0                                                                              |                 |            |          |
| BUFFER TANK CHILLED WATER PUMP                                                            | centrifugal pump                                     | C                                 |                                                                                     | 省 🍸 🗲<br>Current Selection                                          |                          |                                                                                      | Q 🔲 Any W       | Vord Advan | nced     |
| CATCH BASIN 3'x3' SQ VARIABLE HEIGHT                                                      | basin                                                | C                                 |                                                                                     | Remove Selections<br>(x) Handover:Component                         | CP-3501A                 | Asset   Goulds 53BF1J9A0, Centrifuga                                                 | al Dumn Series  | 365614     |          |
| CHILLED WATER PUMP TO CONTINUOUS USERS                                                    | centrifugal pump                                     | C                                 |                                                                                     | Location (-)<br>- Production Refinery (16)<br>- Treatment Area (16) |                          | Details   Note   Related   Type   Sy<br>Country Regulation Compliance<br>Certificate | stem   Location |            | opy Link |
| CHILLED WATER PUMP TO RUBBER RX                                                           | centrifugal pump                                     | 🗹                                 |                                                                                     | + Sulfur Removal Plant (16)<br>Category                             | RFC_Cert.pdf             | Country Regulation Compliance<br>Certificate                                         | 1/20/2020       | Open   Co  | opy Link |
| Agile Handover                                                                            | EGRATED HANDOVER <sup>114</sup><br>M IMPACT ANALYSIS | jeff.ncian@agi                    | lehandover.com -                                                                    | Component<br>Type (-)                                               | RFSU_Cert.pdf            | Country Regulation Compliance<br>Certificate                                         | 1/20/2020       | Open   Co  | opy Link |
| CONDENSATE COLLECTION VESSEL                                                              | 12° Martin                                           |                                   | CH-3<br>ECP Equipmen<br>Reset   Analyze   info   prim<br>Type: Chiller<br>Location: |                                                                     | SA_Cert.pdf              | Country Regulation Compliance<br>Certificate                                         | 1/20/2020       | Open   Co  | opy Link |
| CONDENSATE PUMP                                                                           |                                                      |                                   | System<br>NA<br>Fed From<br>CH-3 Disconnect//NA, 2UTA14-                            |                                                                     | SAT data                 | acceptance test procedure                                                            | 01/23/2020      | Into       |          |
| CSS-1 - Control Station Support Single Size                                               | 4009                                                 | . 48809 48329                     | 2#43_45<br>Upstream<br>CH-3 Disconnect<br>2UTA14-2                                  | Name(imodel) @ Page 0 V                                             | Name(                    | Master_EQPM )  Matched (                                                             | )nly            | Auto F     | ink      |
| 8323 Low Pressure Contentier<br>KG1 Nermal Prover System<br>KG22 Emergency, Prover System | 4001.07-1                                            | 4E381D9-1 4ETAD                   | 4UTA14DP<br>UPS 4UTA1<br>4ETAD                                                      | AHU.001                                                             | BLC                      | G001.RM103.AHU.001                                                                   |                 |            | 8        |
| ¥023 UPS Power System ▼<br>Types<br>⊮Setect Ait<br>≪Automatic transfer switch             | 4TC 10343 45C10-2                                    | 4ELBD 497AL B                     | 4EADP<br>ATS-A<br>4NMAD-2<br>Dominion Energy<br>4UTA1 BYPASS                        | AHU.002                                                             | BLC                      | G001.RM103.AHU.002                                                                   |                 |            | C        |
| in Control Equipment<br>KControl Device<br>KControl Device<br>KCElectrical Equipment =    | 171-477C                                             | 4ELB1 UP3 4UTA1<br>2ELB1 4UTA14EP | Downstream<br>Backup<br>Affected Rooms                                              | FAN.001                                                             | BLC                      | G001.RM105.FAN.001                                                                   |                 |            | C        |
|                                                                                           |                                                      | CHILLER 207A14-2                  | Room 10 and                                                                         | FAN.002                                                             | BLC                      | 0G001.RM105.FAN.002                                                                  |                 |            | C        |
|                                                                                           | 12-433 (23 3932<br>(34-1)<br>(34-1)                  |                                   |                                                                                     |                                                                     |                          | AGILEHANDO                                                                           | VER.CC          | DM 1       | 1 2      |