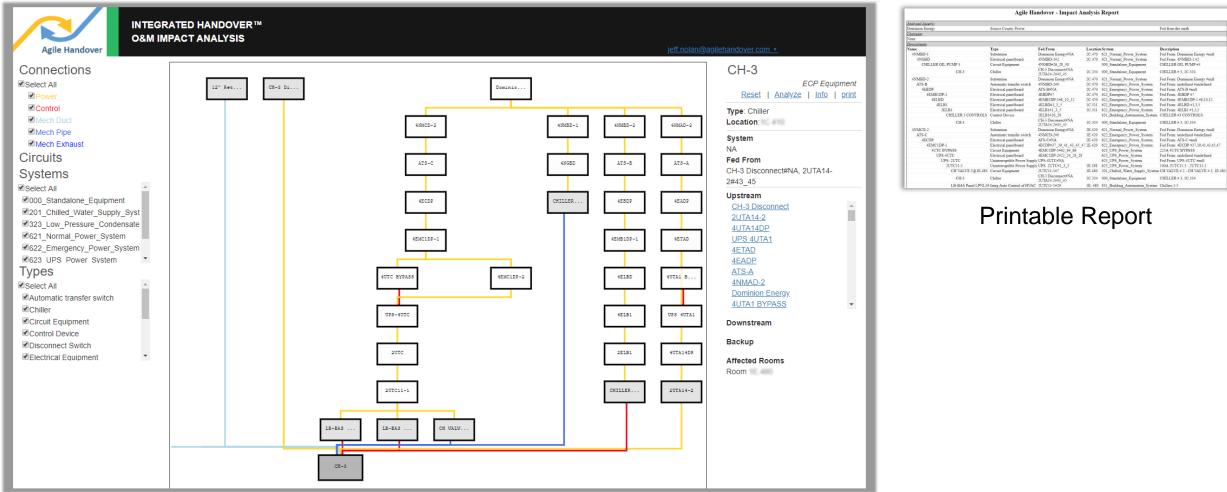

Impact Analysis of FM Systems

- Dynamically visualize dependencies of electrical and mechanical systems
  - 90% faster and reduced risk
- Verify efficiencies, redundancies, and reliability of systems
- Categorize and report on systems needed for decision making
  - Shut Down Requests
  - Reliability Assessments
  - System Upgrade planning

#### Impact Analysis of FM Systems

• Dynamically visualize dependencies of electrical and mechanical systems