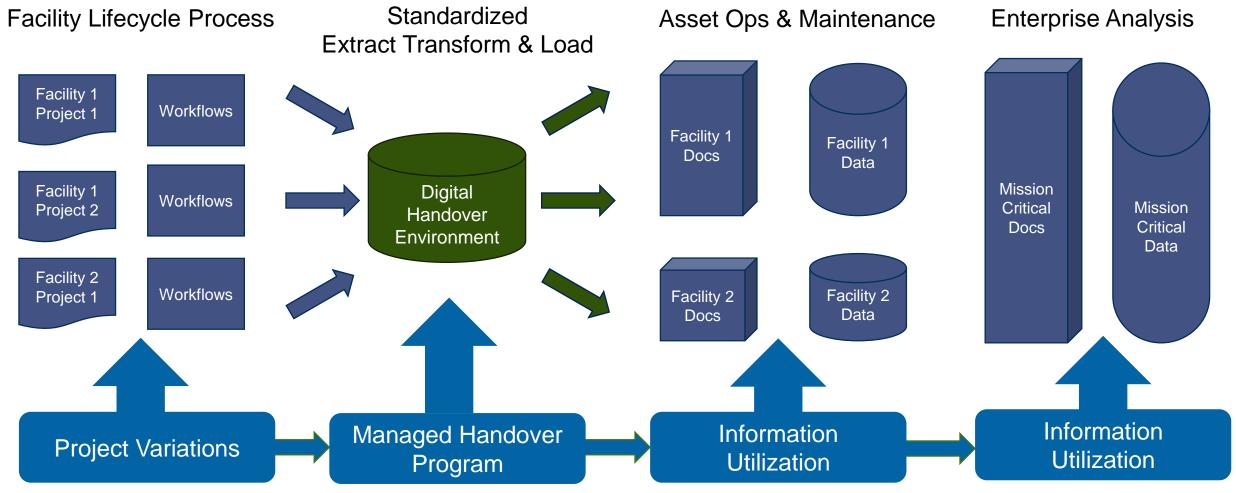

#### Adopt a scalable Digital Handover Management solution that:

- Provides trusted data and docs across the enterprise to enable initiative of Digital Transformation of FM Knowledge
- Ensures FM Knowledge is complete, indexed, associated and searchable across enterprise
- Provides a best practice workflow to reduce time/cost of and increase quality of Digital Transformation of FM Knowledge
- Provides CDE connections enforcing management of change of data and docs for O&M silos
- Provides Impact Analysis of Mechanical and Electrical systems for awareness of criticality and risk reduction